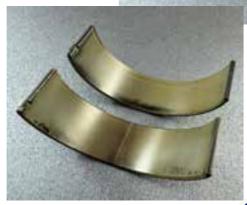

### **Chevrolet Small Block Small Pin Narrowed Conrod Bearings**

ACL announce the release of a narrowed ACL RACE Series performance conrod set to suit the Chevrolet Generation I Small Block Small Pin V8, including the following:

- 265ci V8 1955-1957
- 283ci V8 1957-1967
- 302ci V8 1967-1969
- 327ci V8 1962-1969

This set allows for additional edge clearance when running crankshafts with exceptionally large fillet radii. Max. shell width is reduced to 20.12mm/.792". ACL recommends the use of the full width set 8B745H when this extra fillet clearance is not required.